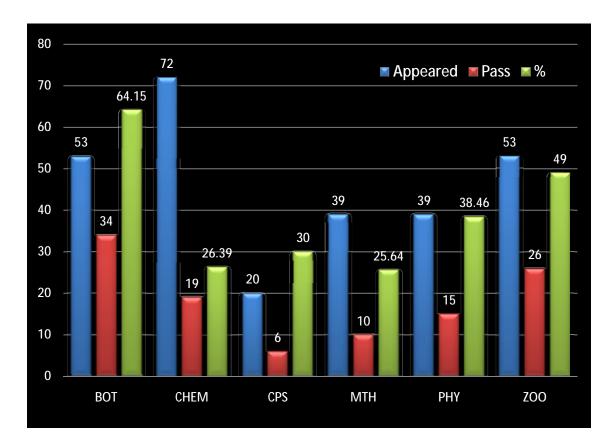

## Subject wise Statistics of Appeared & Pass % Counts

| Subject | Appeared | Pass | %     |
|---------|----------|------|-------|
| BOT     | 53       | 34   | 64.15 |
| CHEM    | 72       | 19   | 26.39 |
| CPS     | 20       | 06   | 30.00 |
| MTH     | 39       | 10   | 25.64 |
| РНҮ     | 39       | 15   | 38.46 |
| Z00     | 53       | 26   | 49.00 |