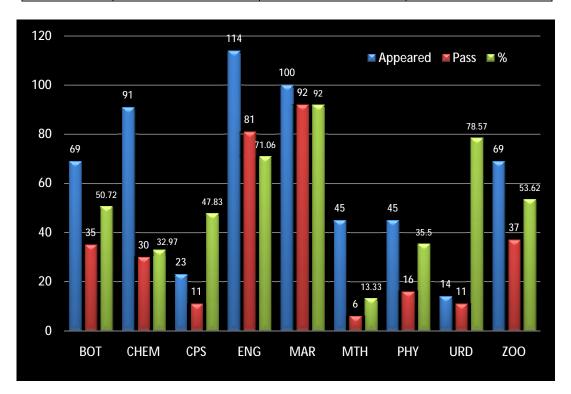

# Subject wise Statistics of Appeared & Pass % Counts

| Subject | Appoared | Pass | %     |
|---------|----------|------|-------|
| Subject | Appeared | rd33 | /0    |
| BOT     | 69       | 35   | 50.72 |
| CHEM    | 91       | 30   | 32.97 |
| CPS     | 23       | 11   | 47.83 |
| ENG     | 114      | 81   | 71.06 |
| MAR     | 100      | 92   | 92.00 |
| MTH     | 45       | 06   | 13.33 |
| РНҮ     | 45       | 16   | 35.50 |
| URD     | 14       | 11   | 78.57 |
| Z00     | 69       | 37   | 53.62 |