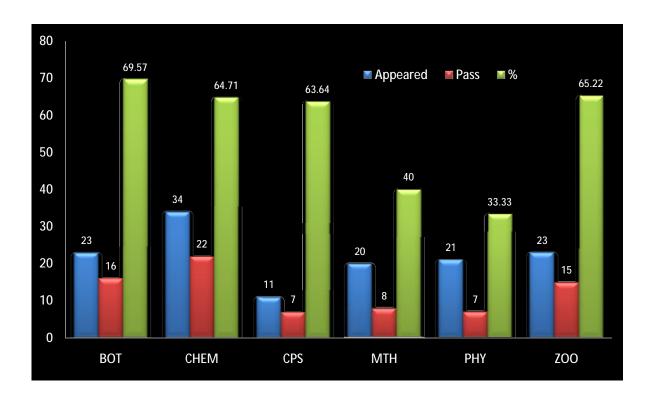

## Subject wise Statistics of Appeared & Pass % Counts

| Subject | Appeared | Pass | %     |
|---------|----------|------|-------|
| BOT     | 23       | 16   | 69.57 |
| CHEM    | 34       | 22   | 64.71 |
| CPS     | 11       | 07   | 63.64 |
| MTH     | 20       | 08   | 40.00 |
| РНҮ     | 21       | 07   | 33.33 |
| ZOO     | 23       | 15   | 65.22 |